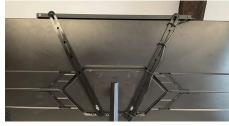

- PIR sensor detects people approaching the monitor
- White LED traces from side to side when motion detected attracting attention
- USB 2.0 powered from the monitor
- Energy efficient and low maintenance
- VESA mounts to rear of monitor and sits neatly below or above
- Suitable for a wide range of monitors from 28-65"

| White Light  | 30 White LED tracer                   |
|--------------|---------------------------------------|
| Power        | 5vDC 3w                               |
| Dimensions   | 450 x 20 x 40mm                       |
| PIR          | 4-5m Digital PIR 60° H detection zone |
| Connection   | USB connector and 800mm cable         |
| Construction | Black Aluminium alloy & ABS           |
| Mounting     | 2x 350mm VESA mounting bars           |