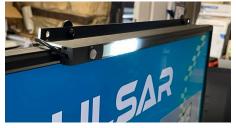

- PIR sensor detects people approaching the monitor
- White LED traces from side to side when motion detected attracting attention
- USB 2.0 powered from the monitor
- Energy efficient and low maintenance
- VESA mounts to rear of monitor and sits neatly below or above
- Suitable for a wide range of monitors from 28-65"

| White Light  | 30 White LED tracer                   |
|--------------|---------------------------------------|
| Power        | 5vDC 3w                               |
| Dimensions   | 450 x 20 x 40mm                       |
| PIR          | 4-5m Digital PIR 60° H detection zone |
| Connection   | USB connector and 800mm cable         |
| Construction | Black Aluminium alloy & ABS           |
| Mounting     | 2x 350mm VESA mounting bars           |