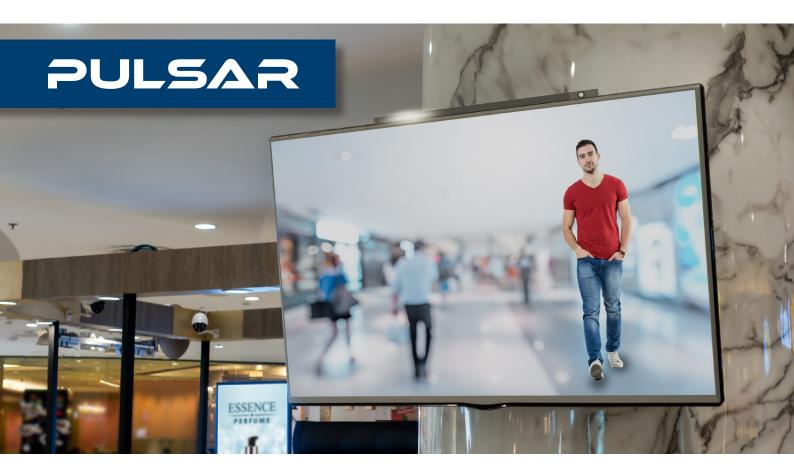

## PUBLIC SERVICE MONITOR LIGHT BAR

## NS-50PSM

A unique solution to bring attention for Public Service Monitors, the flexible mounting system allows any LED/LCD screen to be used. Powered from the TVs USB socket and activating on motion there is no need for additional wiring or power supplies. The light tracing effect is triggered when a person is 4-5m in front of the unit, naturally drawing their attention to the screen.

- PIR sensor detects people approaching the monitor
- White LED traces from side to side when motion detected attracting attention
- USB 2.0 powered from the monitor
- Energy efficient and low maintenance
- VESA mounts to rear of monitor and sits neatly below or above
- Suitable for a wide range of monitors from 28-65"