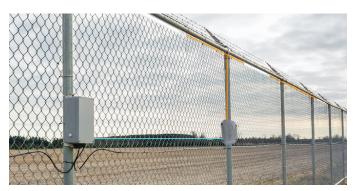

### **Perimeter Intrusion Detection Systems**

- Motion based lighting deterrent
- Waterproof 30Ah battery pack
- No additional requirement for power PIDs controller trickle charges battery
- Up to 10 lights supported per battery 100m cable run
- Blue Alarm strobe of multiple lights on alarm
- PIDs controller connects to alarm circuit locally

# Night Sabre solar security lighting allows protection and safety for sites where constant mains power isn't always available.

A managed Li-ion battery pack is charged by a single 60w solar panel or mains charger and is capable of running up to 10 Night Sabre lights over 100m of low-voltage cable.