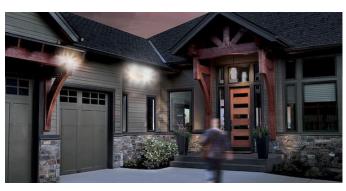

#### **Battery Supported Security Lighting**

- Battery backup in case of power cut
- Suggests property still powered and secured
- Up to 8 lights supported per battery
- Option for Blue Alarm strobe on alarm
- Low voltage installation no mains power
- Can be solar powered or trickle-charged