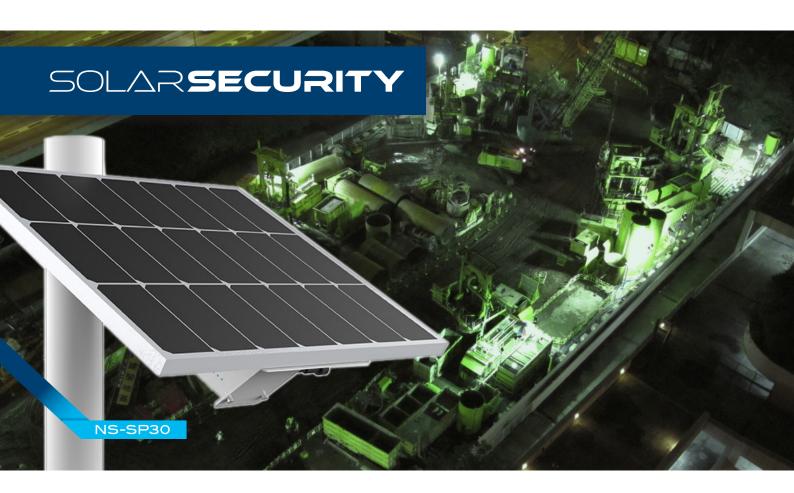

# Night Sabre solar security lighting allows protection and safety for sites where constant mains power isn't always available.

A managed Li-ion battery pack is charged by a single 60w solar panel or mains charger and is capable of running up to 10 Night Sabre lights over 100m of low-voltage cable.

#### **Construction Site Lighting**

- Motion based lighting deterrent
- Solar Panel with integrated battery pack
- Off-grid lighting and security
- Up to 8 lights supported per panel 100m cable run
- Option for Blue Alarm strobe on alarm
- Low voltage installation no mains power