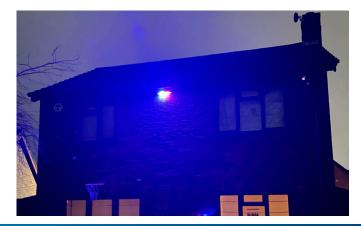

The Night Sabre security lights are at the forefront of this innovation. Motion-activated at up to 9 meters, they instantly illuminate intruders. If a secondary trigger- such as a camera, vibration sensor, or perimeter beam - detects further movement, the system escalates, activating a strobing alarm with red and blue flashing LEDs. This unmistakable signal tells intruders they've been detected, triggering their natural instinct to flee in search of an easier target.