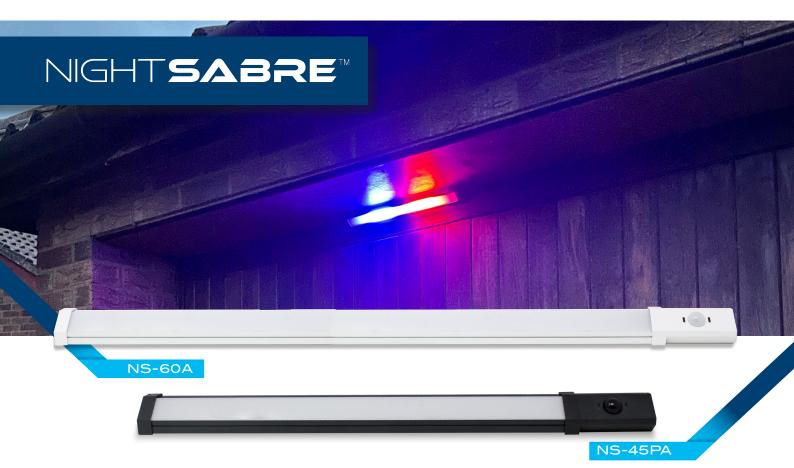

The Night Sabre security lights are at the forefront of this innovation. Motion-activated at up to 9 meters, they instantly illuminate intruders. If a secondary trigger- such as a camera, vibration sensor, or perimeter beam - detects further movement, the system escalates, activating a strobing alarm with red and blue flashing LEDs. This unmistakable signal tells intruders they've been detected, triggering their natural instinct to flee in search of an easier target.

## NIGHT**SABRE**

|              | NS-45PA                                                                | NS-45A                                                                     | NS-60A                                                                     |
|--------------|------------------------------------------------------------------------|----------------------------------------------------------------------------|----------------------------------------------------------------------------|
| Description  | PoE connected security light with Active Deterrent                     | 12v security light with Active<br>Deterrent                                | 12v security light with Active<br>Deterrent (XL)                           |
| Power        | PoE 802.3af                                                            | 12vDC 11w                                                                  | 12vDC 15w                                                                  |
| Dimensions   | 480x35x35mm                                                            | 480x35x35m                                                                 | 680x35x35m                                                                 |
| Lumens       | 1400                                                                   | 1400                                                                       | 2000                                                                       |
| Detection    | 9m Digital PIR 120°H x 90°V                                            | 9m Digital PIR 120°H x 90°V                                                | 9m Digital PIR 120°H x 90°V                                                |
| Adjustments  | Dwell 10-400secs                                                       | Dwell 10-400secs                                                           | Dwell 10-400secs                                                           |
| Alarm        | N/O alarm input trigger<br>strobe. 13vDC output for relay              | 2x N/O alarm inputs to trigger white LED and blue/red strobe               | 2x N/O alarm inputs to trigger white LED and blue/red strobe               |
| Weatherproof | IP-65                                                                  | IP-65                                                                      | IP-65                                                                      |
| Accessories  | Mounting kit, weatherproof<br>RJ-45 connector set                      | Mounting kit                                                               | Mounting kit                                                               |
| Features     | Alarm input for red/blue<br>strobe and 13vDC output for<br>relay power | 2 Alarm inputs for white LED<br>and active deterrent. slim 6<br>core cable | 2 Alarm inputs for white LED<br>and active deterrent. slim 6<br>core cable |
| Finishes     | White - NS-45PAW<br>Anthracite - NS-45PAB                              | White - NS-45AW<br>Anthracite - NS-45AB                                    | White - NS-60AW<br>Anthracite - NS-60AB                                    |
| MRSP         | £85.00                                                                 | £85.00                                                                     | £100.00                                                                    |