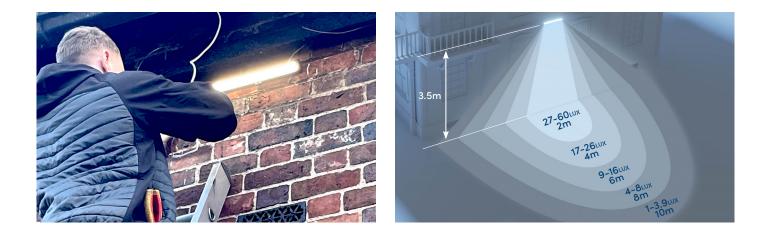

The Night Sabre security lights are at the forefront of this innovation. Motion-activated at up to 9 meters, they instantly illuminate intruders. If a secondary trigger- such as a camera, vibration sensor, or perimeter beam - detects further movement, the system escalates, activating a strobing alarm with red and blue flashing LEDs. This unmistakable signal tells intruders they've been detected, triggering their natural instinct to flee in search of an easier target.

- Discreet Linear floodlight for low profile installations
- Accurate 9m Digital PIR
- Low voltage power no electricians required