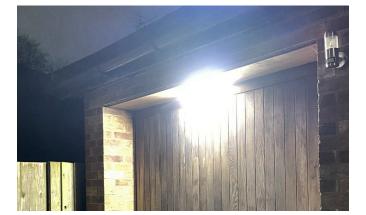

The Night Sabre security lights are at the forefront of this innovation. Motion-activated at up to 9 meters, they instantly illuminate intruders. If a secondary trigger- such as a camera, vibration sensor, or perimeter beam - detects further movement, the system escalates, activating a strobing alarm with red and blue flashing LEDs. This unmistakable signal tells intruders they've been detected, triggering their natural instinct to flee in search of an easier target.