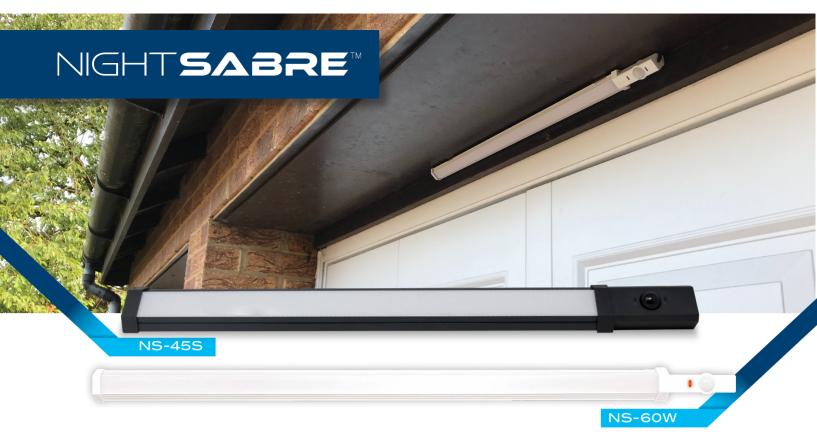

## NIGHTSABRE"

|              |                                                                  |                                                      | 100                                                |
|--------------|------------------------------------------------------------------|------------------------------------------------------|----------------------------------------------------|
|              | NS-45S works alexa with                                          | NS-60W                                               | NS-45P                                             |
| Description  | Wifi connected security light                                    | 12V LED security light                               | PoE connected security light                       |
| Power        | 12vDC (adapter included)                                         | 12vDC (adapter included)                             | PoE 802.3af                                        |
| Dimensions   | 480x30x30mm                                                      | 600x25x25mm                                          | 480x30x30mm                                        |
| Lumens       | 1400                                                             | 1400                                                 | 1400                                               |
| Detection    | 9m Digital PIR                                                   | 9m Digital PIR                                       | 9m Digital PIR                                     |
| Adjustments  | Brightness, dwell, range, dusk point                             | Everything pre-set                                   | Dwell 10-400secs                                   |
| Alarm        |                                                                  |                                                      | N/O Alarm input trigger LED                        |
| Weatherproof | IP-65                                                            | IP-65                                                | IP-65                                              |
| Accessories  | Power adapter, mounting kit, cable extenders, mains lead         | Plug-in power adapter, cable extenders, mounting kit | Mounting kit, weatherproof<br>RJ-45 connector set  |
| Features     | Geofencing, app & voice assistant control, 3rd party integration | Auto adjusting, slim design                          | Alarm input for external control, adjustable dwell |
| Finishes     | White - NS-45SW<br>Anthracite - NS-45SB                          | White - NS-60W                                       | White - NS-45PW<br>Anthracite - NS-45PB            |
| MRSP         | £80                                                              | £45                                                  | £65.00                                             |