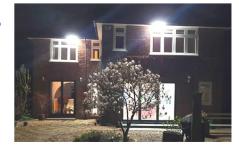

## Discreet Linear Security - Defending from the outside

Delivering the very latest in high brightness LED technology in a sleek and discreet weatherproof form. These beautifully crafted aluminium floodlights can fit under a windowsill, above a door or under the eaves. Built to last for over 35,000 hours, covered by a 2 year warranty.

- Digital PIR sensor will reliably detect movement up to 9m away
- · Integrated photocell ensures the light only operates when needed
- Flashing warning LED indicates the presence of an active security deterrent
- 12v & Wifi models available in white or anthracite finishes
- NS-45S has full app and voice assistant control and can integrate with other smart systems to create intelligent deterrents
- App based geofencing also supports welcome home lighting