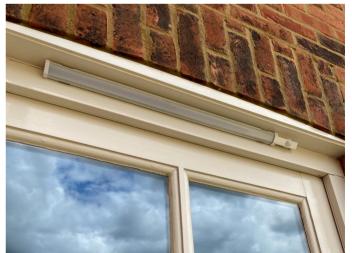

## Discreet Linear Security - Defending from the outside

Delivering the very latest in high brightness LED technology in a sleek and discreet weatherproof form. These beautifully crafted aluminium floodlights can fit under a windowsill, above a door or under the eaves. Built to last for over 35,000 hours, covered by a 2 year warranty.