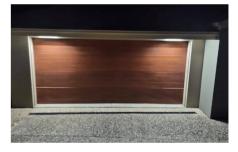

## Discreet Linear Security - Defending from the outside

Delivering the very latest in high brightness LED technology in a sleek and discreet weatherproof form. These beautifully crafted aluminium floodlights can fit under a windowsill, above a door or under the eaves. Built to last for over 35,000 hours, covered by a 2 year warranty.

- Digital PIR sensor will reliably detect movement up to 9m away
- · Integrated photocell ensures the light only operates when needed
- Flashing warning LED indicates the presence of an active security deterrent
- 12v & Wifi models available in white or anthracite finishes
- NS-45S has full app and voice assistant control and can integrate with other smart systems to create intelligent deterrents
- App based geofencing also supports welcome home lighting